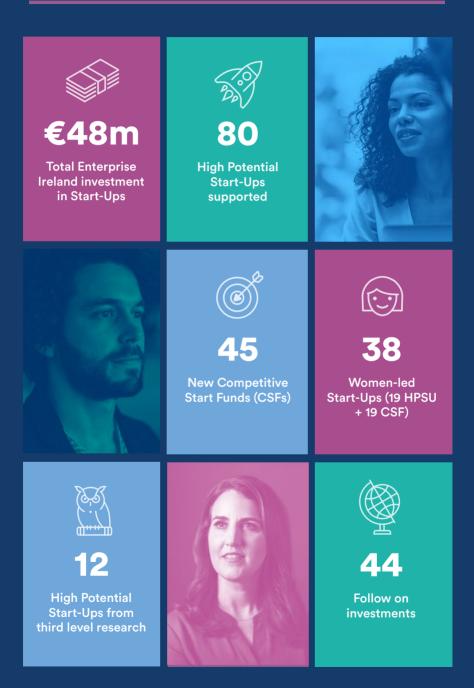

We have invested heavily in building a portfolio of HPSUs over the past decade. In 2020, Enterprise Ireland invested more than €48m in new startups and in sustaining and growing 150 HPSU companies from previous years to come through the Covid pandemic better and stronger. This is the highest level of funding that Enterprise Ireland has awarded to young companies bolstered by the Sustaining Enterprise Fund and Innovative Aid.